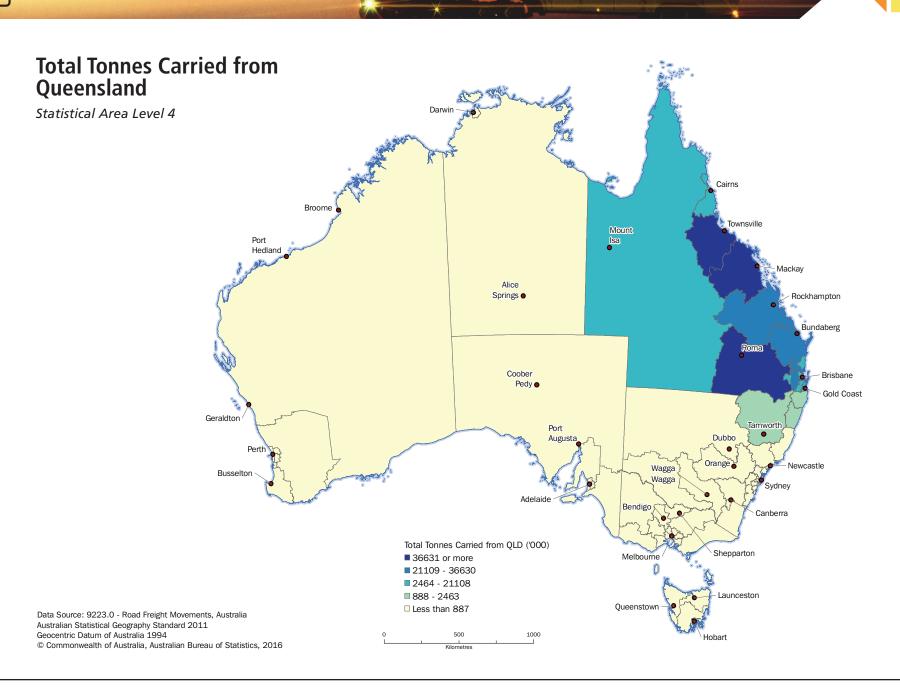

| Most Common Method (t-km)                    | Intrastate           | Other Freight          | Other Freight                | Other Freight         | Other Freight         |            |
|                                              |                      | 4,162.5                | 14,372.6                     | 18,535.1              | 115,618.4             | 16.0       |
| Most Common Type of Goods (t-km, intrastate) | Dangerous            | 726.9                  | 2,221.7                      | 2,948.6               | 11,058.3              | 26.7       |
|                                              | Refrigerated         | 58.1                   | 345.7                        | 403.8                 | 2,651.7               | 15.2       |

## 2014 ROAD FREIGHT MOVEMENTS QUEENSLAND